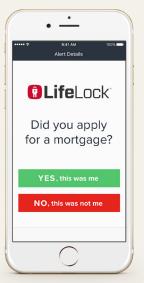

No one can prevent all identity theft.

Alert modified for demonstration purposes

When a threat is detected<sup>†</sup>. LifeLock notifies members by phone<sup>§</sup>, text or email.

No one Can prevent all identity theft. 1/LifeLock does not monitor all transactions at all businesses. 1Phone alerts made during normal local business hours. 2/2017 Identity Fraud Study, Javelin Strategy & Research 2 Based on a monthly online consumer survey (n=2,237) conducted for LifeLock by MSI International, Oct 2016 – Mar 2017. Copyright © 2017 Symantec Corp. All rights reserved. Symantec, the Symantec Logo, the Checkmark Logo, LifeLock and the LockMan Logo are trademarks or registered trademarks of Symantec Corporation or its affiliates in the U.S. and other countries. Other names may be trademarks of their respective owners.