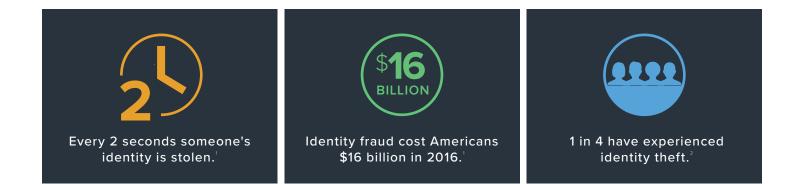

No one can prevent all identity theft.

Alert modified for demonstration purposes

When a threat is detected<sup>†</sup>. LifeLock notifies members by phone<sup>§</sup>, text or email.

No one Can prevent all identity theft. 1/LifeLock does not monitor all transactions at all businesses. 1Phone alerts made during normal local business hours. 2/2017 Identity Fraud Study, Javelin Strategy & Research 2 Based on a monthly online consumer survey (n=2,237) conducted for LifeLock by MSI International, Oct 2016 – Mar 2017. Copyright © 2017 Symantec Corp. All rights reserved. Symantec, the Symantec Logo, the Checkmark Logo, LifeLock and the LockMan Logo are trademarks or registered trademarks of Symantec Corporation or its affiliates in the U.S. and other countries. Other names may be trademarks of their respective owners.